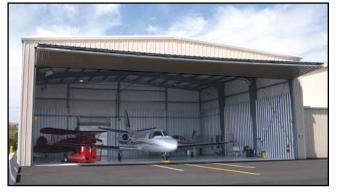

No need to clip your wings after you've earned them! Olympia can design your new hangar with column-free interiors up to 200 feet wide with unlimited lengths.

Combined with easy construction, extreme durability and the ability to expand your building any time, Olympia buildings can make your wild blue yonders brighter than ever before.