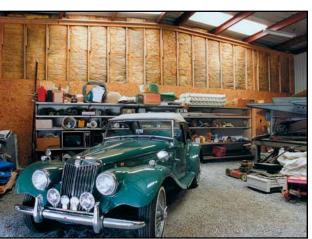

東田

-

-----

Keeping your car or truck sheltered from damaging rain, snow and sun has never been so easy and cost effective.

Our residential steel garages go up faster than traditional brick or wood frame garages. With a variety of vivid colors and matching trim colors, it's easy to match your home's exterior.

If you have always dreamed of having your own garage or backyard workshop, let us help you today.

Olympia steel buildings can take your game to a whole new level with structures up to 200' wide and unlimited lengths. There are no posts or beams to obstruct any of your scheduled sporting events.