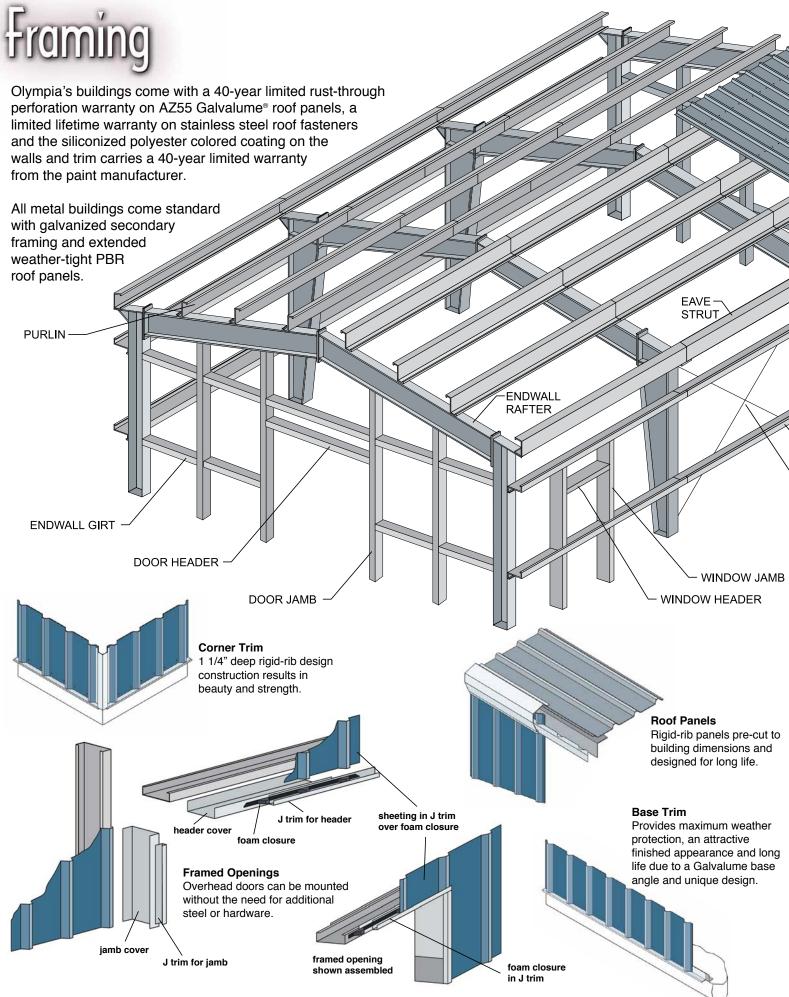

- Delivery Coast to Coast
- Courteous Building Professionals Will Help You Bring in Your Building on Budget and on Time!
- Galvanized Secondary Framing (Girts and Purlins)
- Save 50% to 60% Over Traditional Construction Costs
- 40-Year Limited Rust-Through Perforation Warranty on AZ55 Galvalume<sup>®</sup> Roof Panels
- Limited Lifetime Warranty Against Rust on Stainless Steel Capped Roof Fasteners
- 40-Year Limited Warranty on the Paint from Olympia and the Paint Manufacturer

#### • 40-Year Limited Perforation Warranty

Olympia's roof coating is AZ55 Galvalume® and requires no maintenance or painting to retain its original luster. It is comprised of 55% aluminum, 44% zinc and 1% silicone with the greater aluminum content creating a higher resistance to rust. There is a 40-year limited rust-through perforation warranty on the roof panels.

#### • 40-Year Limited Paint Warranty

PBR sidewall panels are precision coated with several color options available. The paint manufacturer and Olympia offer a 40-year limited warranty on wall panel paint against chipping, cracking, peeling or blistering.

#### Limited Lifetime Stainless Steel Fastener Warranty

Engineered for rapid drilling, Olympia's self-drilling stainless steel capped roof fasteners are supplied with an assembled neoprene washer and carry a limited lifetime warranty against rust. The fasteners provide a watertight seal, are composed of 18 parts chrome and eight parts nickel and will not rust, tarnish, turn gray or black.

#### Complete Trim Package

Olympia provides a complete trim package to enhance the beauty of the building. This package includes "J" trim to cover cut edges of wall panels around door openings, jamb covers for the galvanized jambs and a header cover for the galvanized header.

#### Base Trim Package

Olympia's base trim package completely seals the bottom of the building against all leaks. The trim on the bottom of the building matches the trim on the rest of the building creating a beautiful structure and is included at no additional charge.

#### Galvanized Secondary Framing

A zinc coating (not a primer) is applied on all secondary framing for protection against rust and corrosion. This consists of purlins, girts, base angles, eave struts, overhead doorframes (jambs and headers of overhead doorframes) and all C-sections.