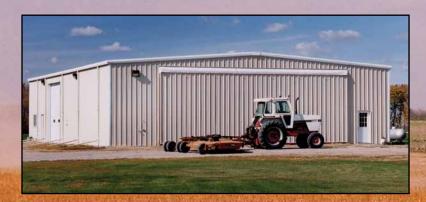

If you have always dreamed of having your own garage or backyard workshop, let us help you today.

Olympia steel buildings can take your game to a whole new level with structures up to 200' wide and unlimited lengths. There are no posts or beams to obstruct any of your scheduled sporting events.