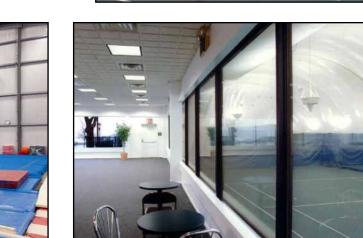

Whether you require gymnasiums, workout areas, a running track or even an indoor pool, your steel building will be designed to house all your recreational needs with enough space for offices and locker room facilities, as well.