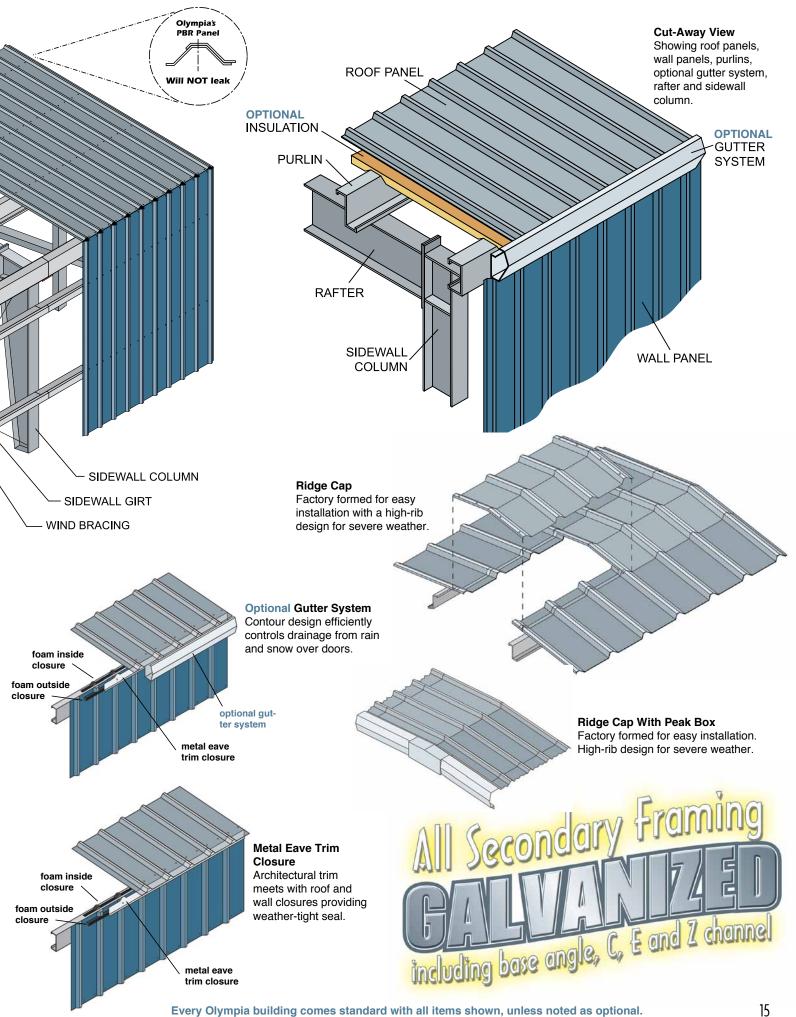

1.12

Every Olympia building comes standard with all items shown, unless noted as optional.

#### • 40-Year Limited Perforation Warranty

Olympia's roof coating is AZ55 Galvalume® and requires no maintenance or painting to retain its original luster. It is comprised of 55% aluminum, 44% zinc and 1% silicone with the greater aluminum content creating a higher resistance to rust. There is a 40-year limited rust-through perforation warranty on the roof panels.

#### • 40-Year Limited Paint Warranty

PBR sidewall panels are precision coated with several color options available. The paint manufacturer and Olympia offer a 40-year limited warranty on wall panel paint against chipping, cracking, peeling or blistering.

#### Limited Lifetime Stainless Steel Fastener Warranty

Engineered for rapid drilling, Olympia's self-drilling stainless steel capped roof fasteners are supplied with an assembled neoprene washer and carry a limited lifetime warranty against rust. The fasteners provide a watertight seal, are composed of 18 parts chrome and eight parts nickel and will not rust, tarnish, turn gray or black.

#### Galvanized Secondary Framing

A zinc coating (not a primer) is applied on all secondary framing for protection against rust and corrosion. This consists of purlins, girts, base angles, eave struts, overhead doorframes (jambs and headers of overhead doorframes) and all C-sections.