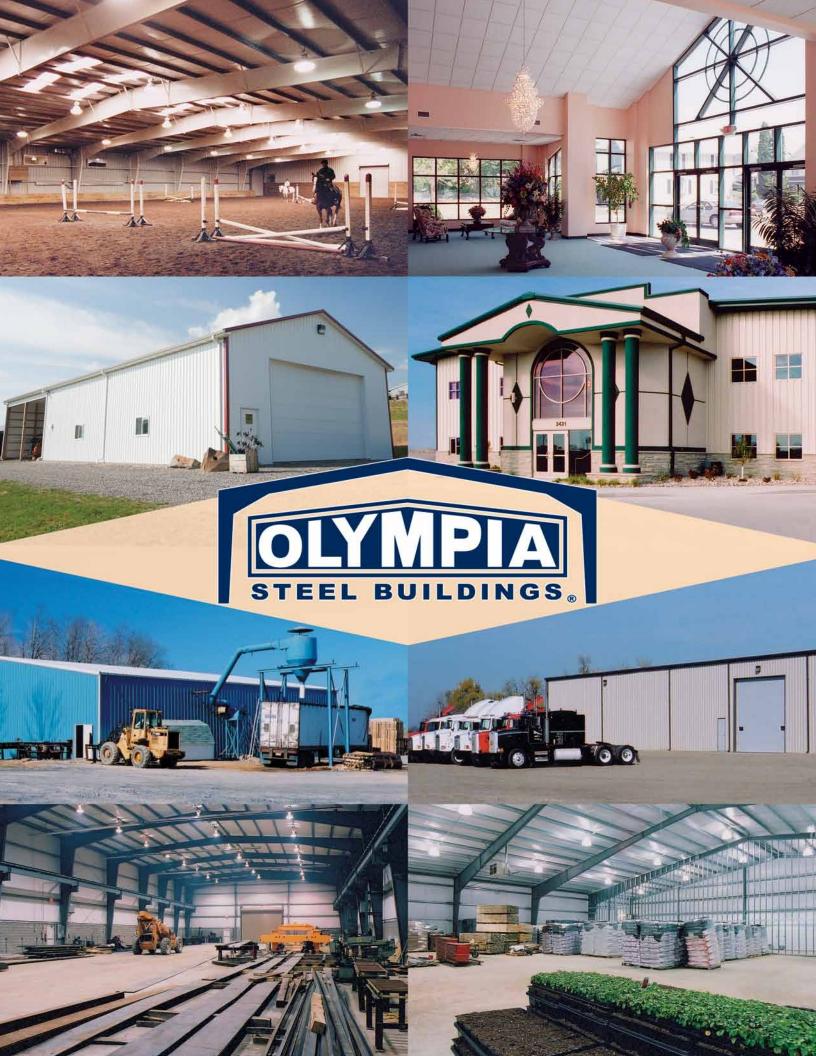

Olympia Steel Buildings are used in a variety of ways. View our most popular building designs on the following pages. Call today and have our expert building consultants design your custom building, suitable for almost any application you can dream of.

### Horse Barns & Arenas

Olympia buildings make good horse sense! Olympia can design a custom arena or stall complex to your exact specifications. With a 40-year limited rust-through perforation warranty on AZ55 Galvalume roof panels, easy bolt-up rigid frame construction and plenty of room for workshops and offices, you've got Olympia's TRIPLE CROWN guarantee.

# Farming

Your equipment, grain, livestock and other valuable investments are safe, even from the harshest weather conditions, with an Olympia steel building. Our buildings give you that sense of security because they are engineered and built to the highest standards of quality.

## Irucking

Need some big steel for that big rig? When a single truck costs thousands of dollars, it makes sense to keep it protected. Olympia buildings are built super-tough to withstand years of heavy use. As your fleet grows, you can expand these buildings to virtually any length making your investment extremely cost effective.

# Warehousing

Olympia is the solution to your warehousing woes. Our buildings save you time and money by reducing traditional construction time associated with brick, wood or block structures. Each building is fully customizable with a variety of ceiling lights, windows, insulation, doors and more.