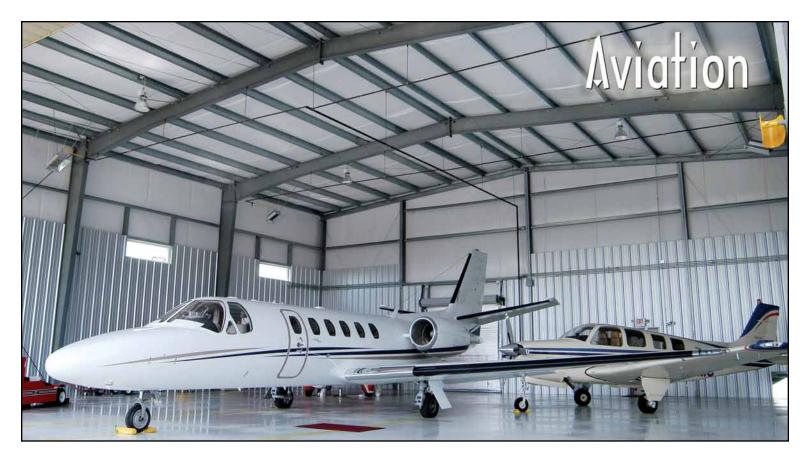

No need to clip your wings after you've earned them! Olympia can design your new hangar with column-free interiors up to 200 feet wide with unlimited lengths.

Combined with easy construction, extreme durability and the ability to expand your building any time, Olympia buildings can make your wild blue yonders brighter than ever before.