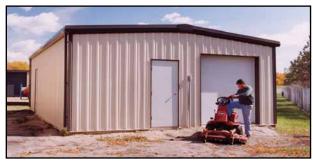

If you have always dreamed of having your own garage or backyard workshop, let us help you today.

Olympia steel buildings can take your game to a whole new level with structures up to 200' wide and unlimited lengths. There are no posts or beams to obstruct any of your scheduled sporting events.